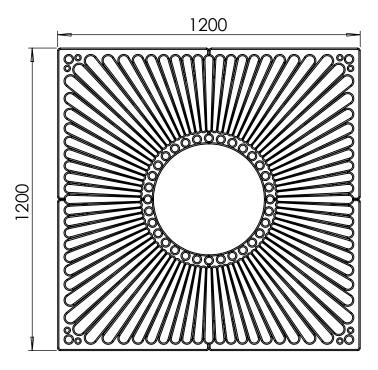

## Tree Grille | ASF 310 Recycled Cast Iron Tree Grille

**Material:** 

100% recycled engineering grade 250 cast iron as standard. Also available in any grade of recycled ductile cast iron

**Standard Finish:** 