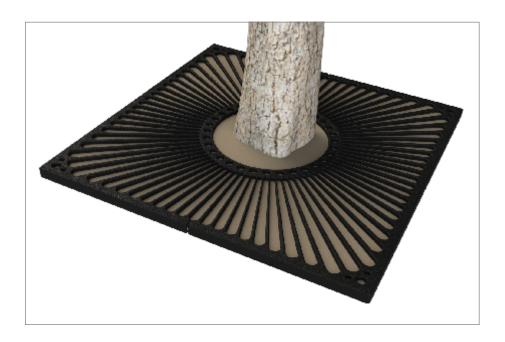

## Tree Grille | ASF 310 Recycled Cast Iron Tree Grille

**Material:** 

100% recycled engineering grade 250 cast iron as standard. Also available in any grade of recycled ductile cast iron

**Standard Finish:** 